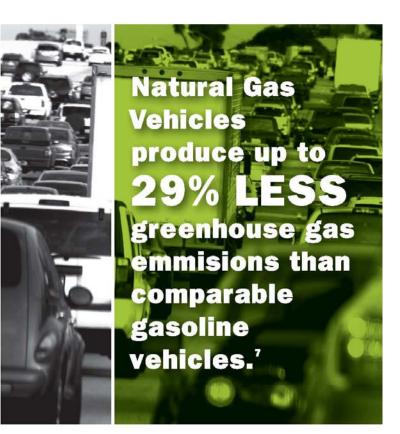

siana/Arkansas Eastern states Rockies and Texas

Projected Annual Fuel Savings for Converted Fleet within next 36 Months 4,100 CNG Fleet Vehicles x \$2,000 <u>annual</u> fuel savings=

\*Partnering with public retailers for CNG stations in operating areas



# **The Case for Transportation**



#### Petroleum Fuel Displacement for Vehicles

- Freight Truck: 12,000 gallons/year
- Transit Bus: 12,000 gallons/year
- Garbage Truck: 9,000 gallons/year
- Airport Shuttle: 5,800- 7,200 gallons/year
- Taxi Cab: 5,000 gallons/year
- Delivery Truck: 4,500-5,500 gallons/year
- School Bus: 2,200-2,800 gallons/year
- Light Duty Truck: 2,000 gallons/year
- Consumer Vehicle: 1,000 gallons/year









www.encana.com

Source: NGVAmerica

### **Environmental Advantage**





IMAGINE & CLEANER ENVIRONMENT