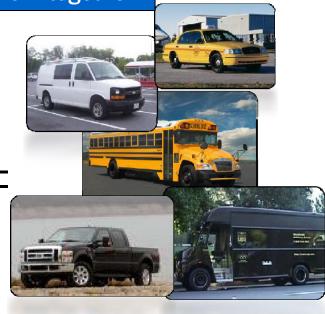

# **The Case for Transportation**

#### Petroleum Fuel Displacement for Vehicles

- Freight Truck: 12,000 gallons/year
- Transit Bus: 12,000 gallons/year
- Garbage Truck: 9,000 gallons/year
- Airport Shuttle: 5,800- 7,200 gallons/year
- Taxi Cab: 5,000 gallons/year
- Delivery Truck: 4,500-5,500 gallons/year
- School Bus: 2,200-2,800 gallons/year
- Light Duty Truck: 2,000 gallons/year
- Consumer Vehicle: 1,000 gallons/year